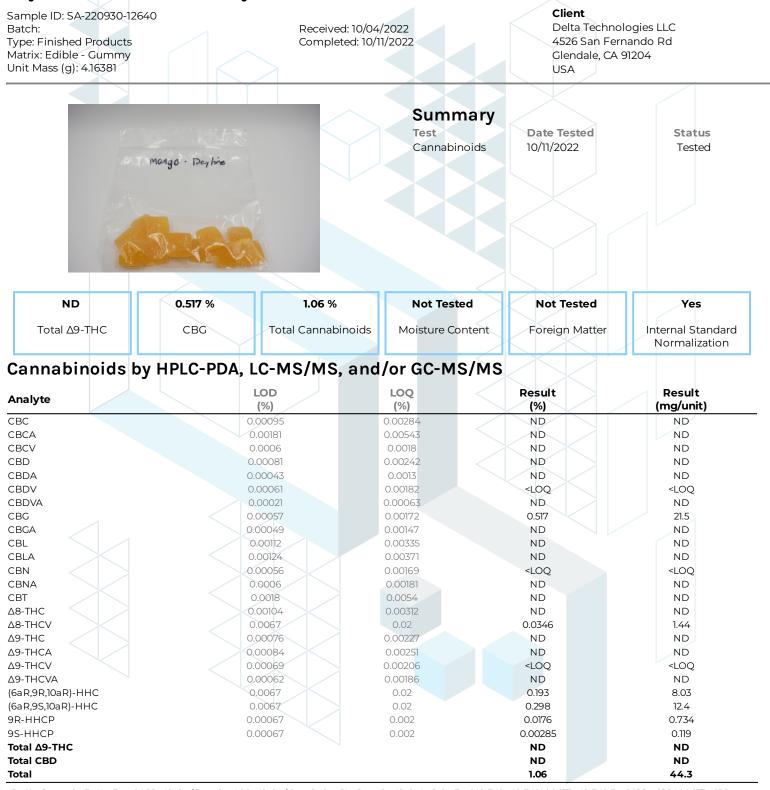

## Daytime HHCP THCV Gummy

kca

ND = Not Detected; NT = Not Tested; LOD = Limit of Detection; LOQ = Limit of Quantitation; RL = Reporting Limit;  $\Delta$  = Delta; Total  $\Delta$ 9-THC =  $\Delta$ 9-THCA \* 0.877 +  $\Delta$ 9-THC; Total CBD = CBDA \* 0.877 + CBD;